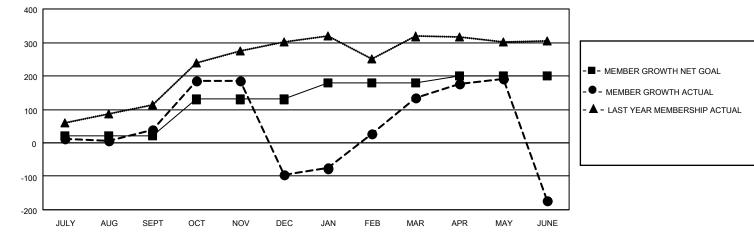

## LOCATION INDIA

District 320 F

Results as of: 6/30/2022

| Clubs                 |               |           |               | Members               |                        |                         |                                                    |
|-----------------------|---------------|-----------|---------------|-----------------------|------------------------|-------------------------|----------------------------------------------------|
| RESULTS FOR 2021-2022 |               |           |               | RESULTS FOR 2021-2022 |                        |                         |                                                    |
| QUARTER               | NEW CLUB GOAL | NEW CLUBS | DROPPED CLUBS | QUARTER MEME          | BER GROWTH NET<br>GOAL | MEMBER GROWTH<br>ACTUAL | DROPPED<br>MEMBERS ACTUAL<br>(including transfers) |
| JULY/AUG/SEPT         | 4             | 3         | 1             | JULY/AUG/SEPT         | 20                     | 129                     | 84                                                 |
| OCT/NOV/DEC           | 1             | 3         | 14            | OCT/NOV/DEC           | 110                    | 182                     | 313                                                |
| JAN/FEB/MAR           | 1             | 6         | 1             | JAN/FEB/MAR           | 50                     | 270                     | 28                                                 |
| APR/MAY/JUNE          | 0             | 2         | 1             | APR/MAY/JUNE          | 20                     | 184                     | 484                                                |