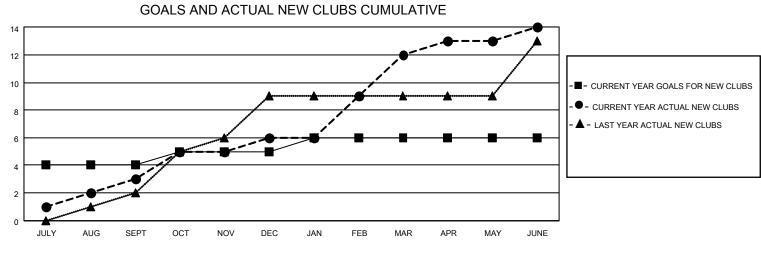

## LOCATION INDIA

District 320 F

Results as of: 6/30/2022

| Clubs                 |               |           |               | Members               |                        |                         |                                                    |
|-----------------------|---------------|-----------|---------------|-----------------------|------------------------|-------------------------|----------------------------------------------------|
| RESULTS FOR 2021-2022 |               |           |               | RESULTS FOR 2021-2022 |                        |                         |                                                    |
| QUARTER               | NEW CLUB GOAL | NEW CLUBS | DROPPED CLUBS | QUARTER MEME          | BER GROWTH NET<br>GOAL | MEMBER GROWTH<br>ACTUAL | DROPPED<br>MEMBERS ACTUAL<br>(including transfers) |
| JULY/AUG/SEPT         | 4             | 3         | 1             | JULY/AUG/SEPT         | 20                     | 129                     | 84                                                 |
| OCT/NOV/DEC           | 1             | 3         | 14            | OCT/NOV/DEC           | 110                    | 182                     | 313                                                |
| JAN/FEB/MAR           | 1             | 6         | 1             | JAN/FEB/MAR           | 50                     | 270                     | 28                                                 |
| APR/MAY/JUNE          | 0             | 2         | 1             | APR/MAY/JUNE          | 20                     | 184                     | 484                                                |